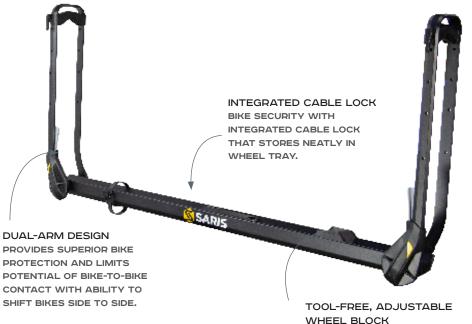

### MHS: MODULAR HITCH SYSTEM, DUO BIKE CARRIER

The MHS DUO bike trays are compatible with a wide range of tire sizes without touching the bike's frame, and the dual-arm holders make tool-free adjustments easy. Ideal for all bike types including eBike, MTB, fat, gravel, and road.

MHS Duo

- Dual-arm design provides superior bike protection and limits potential of bike-to-bike contact with offset bike positions.
- Zero frame contact bike protection and super stable bike transport, ideal for all bike types including eBikes, MTB, fat, gravel, road, and carbon frame.
- Heavy duty clamp provides simple attachment to MHS Base, and allows for quick customization of system carrying configuration.
- Durable construction and engineered to last accommodates bikes weighing up to 60 lbs, ideal for heavy eBikes.
- Tool-free, adjustable wheel block accommodates wheel sizes from 20 to 29 inches and tires as wide as 5 inches.
- Accommodates wheel bases up to 53", perfect for downhill bikes.
- Bike security with integrated cable lock that stores neatly in wheel tray.
- MHS Duo Add-On integrates seamlessly to any MHS base and carriers 1 bike, weighing up to 35 lbs.