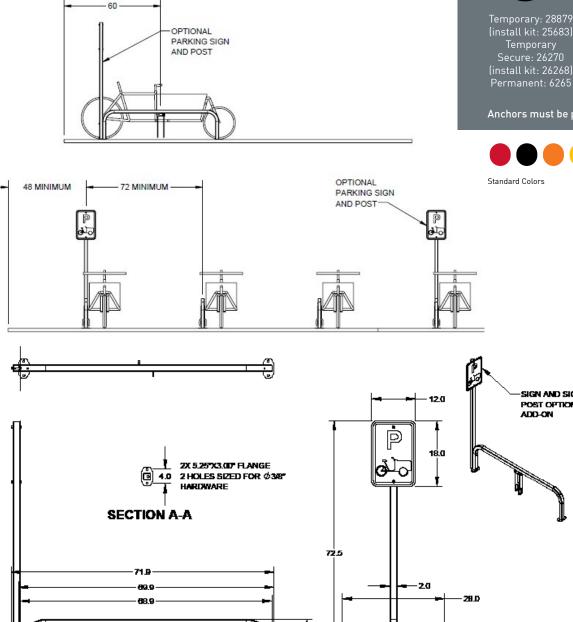

## **Product Specifications**

- 2"x2"x3/16" structural square tube square tubing resists efforts from thieves using pipe cuttersrs
- Locking bracket hinges into multiple positions depending on bike's offset to enable use of standard "U" or cable lock
- Accommodates two bikes
- Additional signage available to designate cargo parking location

## **Recommended Setbacks**

the USA

Flange Mount

Powder Coat Galvanized

Anchors must be purchased separately

| Dimensions |         |               |         |        |       |        |
|------------|---------|---------------|---------|--------|-------|--------|
| Model #    | # Bikes | Type of Mount | Weight  | Length | Width | Height |
| 28356      | 2       | Flange        | 46 lbs. | 73"    | 5.25" | 18.25" |

18.3

Ā

A

Downloadable product resources available online:

Our Saris Infrastructure representatives can assist with custom layout and spacing to meet your room dimensions and desired bike capacity.