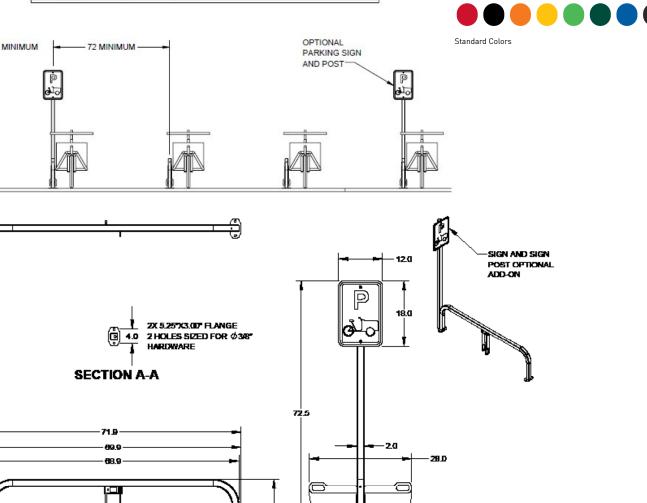

## **Recommended Setbacks**

the USA

Flange Mount

Powder Coat Galvanized

Anchors must be purchased separately

| Dimensions |         |               |         |        |       |        |
|------------|---------|---------------|---------|--------|-------|--------|
| Model #    | # Bikes | Type of Mount | Weight  | Length | Width | Height |
| 28356      | 2       | Flange        | 46 lbs. | 73"    | 5.25" | 18.25" |

18.3

Ā

A

Downloadable product resources available online:

Our Saris Infrastructure representatives can assist with custom layout and spacing to meet your room dimensions and desired bike capacity.