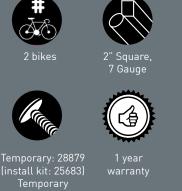

## **Product Specifications**

- 2"x2"x3/16" structural square tube square tubing resists efforts from thieves using pipe cuttersrs
- Locking bracket hinges into multiple positions depending on bike's offset to enable use of standard "U" or cable lock
- Accommodates two bikes
- Additional signage available to designate cargo parking location

## **Recommended Setbacks**

the USA

Flange Mount

Powder Coat Galvanized

Anchors must be purchased separately

| Dimensions |         |               |         |        |       |        |
|------------|---------|---------------|---------|--------|-------|--------|
| Model #    | # Bikes | Type of Mount | Weight  | Length | Width | Height |
| 28356      | 2       | Flange        | 46 lbs. | 73"    | 5.25" | 18.25" |