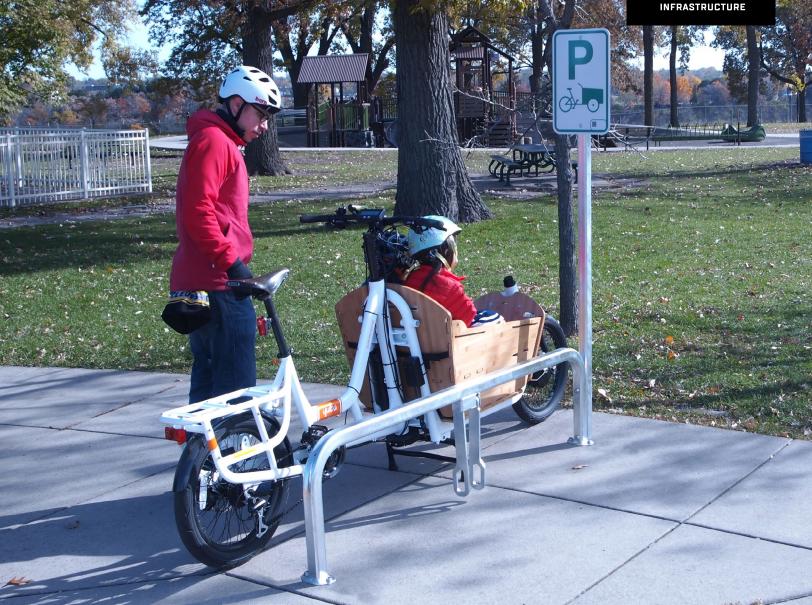

## CARGO BIKE DOCK

Don't give the cargo bikers the cold shoulder. Designed specifically for long-tails, Bakfiets (Dutch-style), or cargo trikes, our cargo bike rack gives them the space and security they deserve. 2-inch square tubing with an articulating lock bracket allows standard "U" and cable locks to reach the locking points of the bike. We discriminate against bike thieves, not bikes.

## **Product Specifications**

- 2"x2"x3/16" structural square tube square tubing resists efforts from thieves using pipe cuttersrs
- Locking bracket hinges into multiple positions depending on bike's offset to enable use of standard "U" or cable lock
- Accommodates two bikes
- Additional signage available to designate cargo parking location