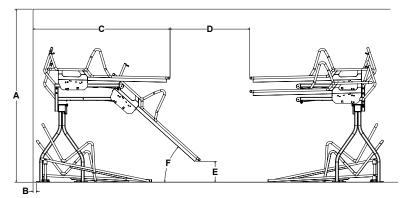

> Anchors must be purchased separately

upper frame, 2"x1" steel lower frame

Galvanized

Flange Mount Recommended Anchor 29182 Standard and 29182 Secure

spring loaded top tray

the USA

| Α                                               | В  | С     | D       | E                       | F   | G                  |
|-------------------------------------------------|----|-------|---------|-------------------------|-----|--------------------|
| 104" (or 96"<br>@ 24" bike<br>spacing<br>('G')) | 2" | 80.5" | 48" min | 12" lower,<br>20" upper | 42° | 17", 18" or<br>24" |