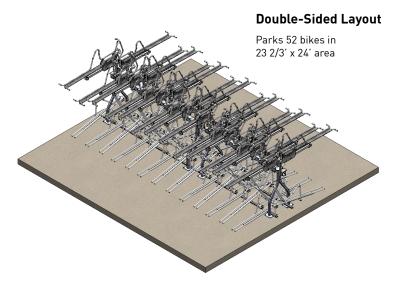

## **Product Specifications**

- Can be built as single-sided or double-sided unit.
- Multiple bike spacing options offers flexibility to meet municipal bike parking regulations
- Few moving parts to minimize maintenance
- 1.25" security locking bar standard at each bike spot
- 104" ceiling clearance (lower ceiling height model can be provided if needed for ceiling height of 96" 24" bike spacing only).
- Upper trays pull down to 12" from floor to minimize bicycle lift height when loading.

## **Spacing and Dimensions**

For a full list of dimensions and spacing requirements and recommendations, please see our technical specification document or installation manual

per section. Can be designed in single-sided sections of 4,6,8, and double-sided sections of 10,12,16.