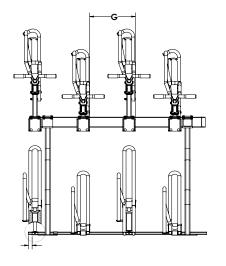

> Anchors must be purchased separately

upper frame, 2"x1" steel lower frame

Galvanized

Flange Mount Recommended Anchor 29182 Standard and 29182 Secure

spring loaded top tray

the USA

| Α                                               | В  | С     | D       | E                       | F   | G                  |
|-------------------------------------------------|----|-------|---------|-------------------------|-----|--------------------|
| 104" (or 96"<br>@ 24" bike<br>spacing<br>('G')) | 2" | 80.5" | 48" min | 12" lower,<br>20" upper | 42° | 17", 18" or<br>24" |