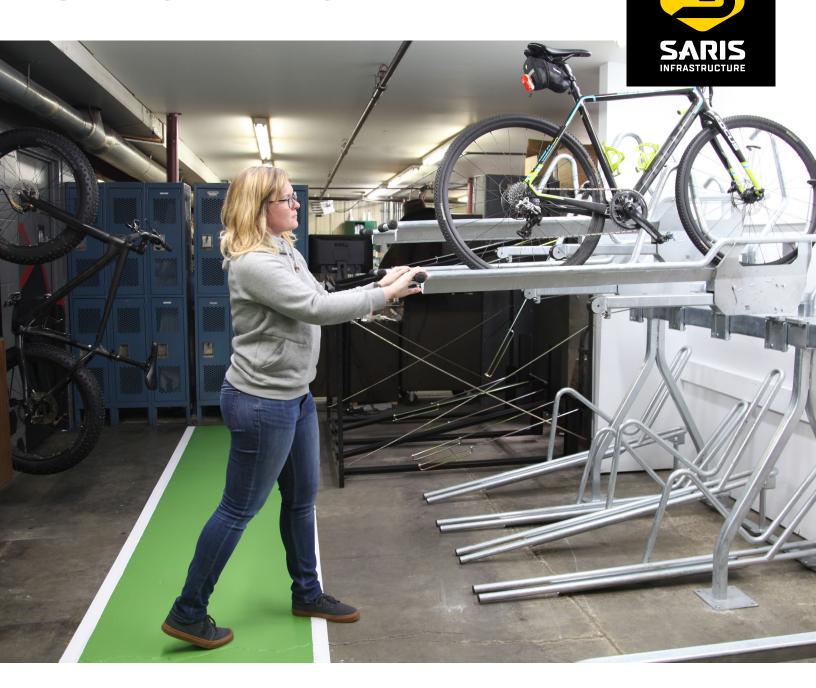

## STACK RACK

bines industrial design and strength with two-tier spacing for added capacity and maximum density. And, the lift assist mechanism eases any bike lifting required by the user, making it easier to load and unload. Flexibility in bike spacing, rack configuration and the modular design make this product unique to each installation.

## **Product Specifications**

- Can be built as single-sided or double-sided unit.
- Multiple bike spacing options offers flexibility to meet municipal bike parking regulations
- Few moving parts to minimize maintenance
- 1.25" security locking bar standard at each bike spot
- 104" ceiling clearance (lower ceiling height model can be provided if needed for ceiling height of 96" 24" bike spacing only).
- Upper trays pull down to 12" from floor to minimize bicycle lift height when loading.