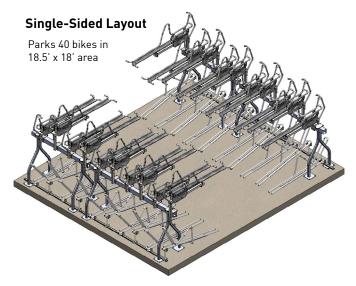

## **Spacing and Dimensions**

For a full list of dimensions and spacing requirements and recommendations, please see our technical specification document or installation manual

per section. Can be designed in single-sided sections of 4,6,8, and double-sided sections of 10,12,16.