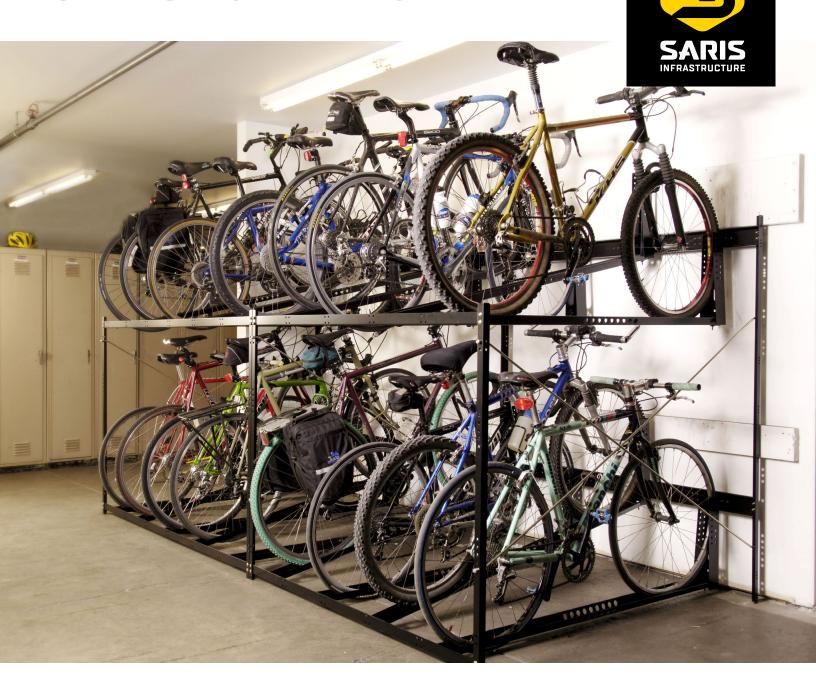

## **STRETCH RACK**

The stretch rack provides the most dense bike parking solution. The two tier design minimizes footprint, and the space saving vertical stagger further maximizes bike density. Available in locking and non-locking options, the stretch rack is a versatile, modular indoor solution for long term parking needs.

## **Stretch Rack**

6, 8 or 10 bikes

Anchors must be purchased separately

Freestanding Unit

clearance required

the USA

18.0 9.2

8016 Shown

| 801 | IN | Show    | ľ |
|-----|----|---------|---|
| 00  | ·  | 2110441 |   |

| Dimensions              |         |              |                     |            |  |  |
|-------------------------|---------|--------------|---------------------|------------|--|--|
| Model #                 | # Bikes | Bike Spcaing | Ceiling Height Min. | Foot Print |  |  |
| Non-Locking Non-Locking |         |              |                     |            |  |  |
| 8016                    | 6       | 18"          | 96"                 | 54" x 63"  |  |  |
| 8018                    | 8       | 13.5"        | 96"                 | 54" x 63"  |  |  |
| 8080                    | 8       | 18"          | 96"                 | 72" x 63"  |  |  |
| 8010                    | 10      | 14.4"        | 96"                 | 72" x 63"  |  |  |
| Locking                 |         |              |                     |            |  |  |
| 8116                    | 6       | 18"          | 96"                 | 54" x 63"  |  |  |
| 8118                    | 8       | 13.5"        | 96"                 | 54" x 63"  |  |  |
| 8180                    | 8       | 18"          | 96"                 | 72" x 63"  |  |  |
| 8110                    | 10      | 14.4"        | 96"                 | 72" x 63"  |  |  |