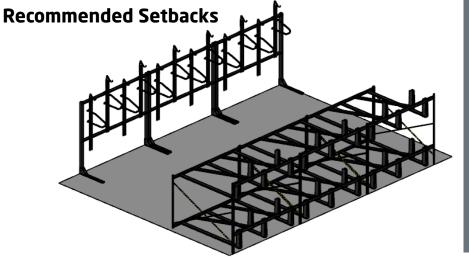

## **Product Specifications**

- Modular construction allows for easy expansion, side by side or back to back
- Staggered bike position saves space and eases clearance between bikes
- Can be combined with vertical racks for full bike room layout
- Does not require anchoring (wall or floor)
- Bolt together design

Our Saris Infrastructure representatives can assist with custom layout and spacing to meet your room dimensions and desired bike capacity.

Downloadable product resources available online:

Saris Infrastructure 800.783.7257