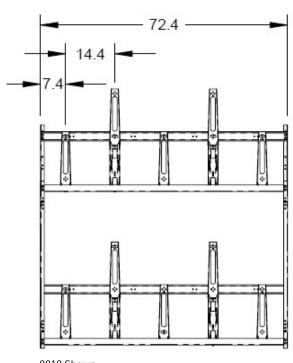

## **Stretch Rack**

6, 8 or 10 bikes

Anchors must be purchased separately

Freestanding Unit

clearance required

the USA

18.0 9.2

8016 Shown

| 801 | IN | Show    | ľ |
|-----|----|---------|---|
| 00  | ·  | 2110441 |   |

| Dimensions              |         |              |                     |            |  |  |
|-------------------------|---------|--------------|---------------------|------------|--|--|
| Model #                 | # Bikes | Bike Spcaing | Ceiling Height Min. | Foot Print |  |  |
| Non-Locking Non-Locking |         |              |                     |            |  |  |
| 8016                    | 6       | 18"          | 96"                 | 54" x 63"  |  |  |
| 8018                    | 8       | 13.5"        | 96"                 | 54" x 63"  |  |  |
| 8080                    | 8       | 18"          | 96"                 | 72" x 63"  |  |  |
| 8010                    | 10      | 14.4"        | 96"                 | 72" x 63"  |  |  |
| Locking                 |         |              |                     |            |  |  |
| 8116                    | 6       | 18"          | 96"                 | 54" x 63"  |  |  |
| 8118                    | 8       | 13.5"        | 96"                 | 54" x 63"  |  |  |
| 8180                    | 8       | 18"          | 96"                 | 72" x 63"  |  |  |
| 8110                    | 10      | 14.4"        | 96"                 | 72" x 63"  |  |  |