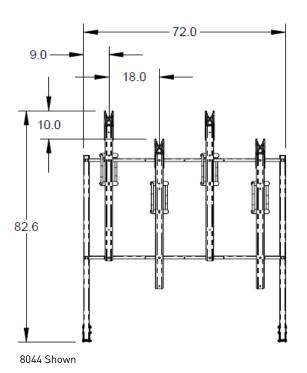

## **Recommended Setbacks**

Powder Coat

mounting options Recommended anchor: #6264

Anchors must be purchased separately

ceiling height

| Dimensions              |         |              |                     |            |
|-------------------------|---------|--------------|---------------------|------------|
| Model #                 | # Bikes | Bike Spcaing | Ceiling Height Min. | Foot Print |
| Non-Locking Non-Locking |         |              |                     |            |
| 8023                    | 3       | 18"          | 84"                 | 54" x 46"  |
| 8024                    | 4       | 18"          | 84"                 | 72" x 46"  |
| 8033                    | 6       | 18"          | 84"                 | 54" x 90"  |
| 8034                    | 8       | 18"          | 84"                 | 72" x 90"  |
| Locking                 |         |              |                     |            |
| 8043                    | 3       | 18"          | 84"                 | 54" x 46"  |
| 8044                    | 4       | 18"          | 84"                 | 72" x 46"  |
| 8063                    | 6       | 18"          | 84"                 | 54" x 90"  |
| 8064                    | 8       | 18"          | 84"                 | 72" x 90"  |