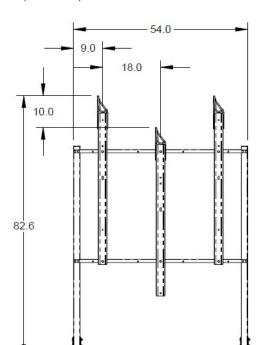

## **Recommended Setbacks**

Powder Coat

mounting options Recommended anchor: #6264

Anchors must be purchased separately

ceiling height

| Dimensions              |         |              |                     |            |
|-------------------------|---------|--------------|---------------------|------------|
| Model #                 | # Bikes | Bike Spcaing | Ceiling Height Min. | Foot Print |
| Non-Locking Non-Locking |         |              |                     |            |
| 8023                    | 3       | 18"          | 84"                 | 54" x 46"  |
| 8024                    | 4       | 18"          | 84"                 | 72" x 46"  |
| 8033                    | 6       | 18"          | 84"                 | 54" x 90"  |
| 8034                    | 8       | 18"          | 84"                 | 72" x 90"  |
| Locking                 |         |              |                     |            |
| 8043                    | 3       | 18"          | 84"                 | 54" x 46"  |
| 8044                    | 4       | 18"          | 84"                 | 72" x 46"  |
| 8063                    | 6       | 18"          | 84"                 | 54" x 90"  |
| 8064                    | 8       | 18"          | 84"                 | 72" x 90"  |

8023 Shown