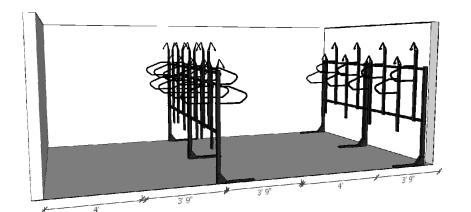

## **Recommended Setbacks**

Powder Coat

mounting options Recommended anchor: #6264

Anchors must be purchased separately

ceiling height

| Dimensions              |         |              |                     |            |
|-------------------------|---------|--------------|---------------------|------------|
| Model #                 | # Bikes | Bike Spcaing | Ceiling Height Min. | Foot Print |
| Non-Locking Non-Locking |         |              |                     |            |
| 8023                    | 3       | 18"          | 84"                 | 54" x 46"  |
| 8024                    | 4       | 18"          | 84"                 | 72" x 46"  |
| 8033                    | 6       | 18"          | 84"                 | 54" x 90"  |
| 8034                    | 8       | 18"          | 84"                 | 72" x 90"  |
| Locking                 |         |              |                     |            |
| 8043                    | 3       | 18"          | 84"                 | 54" x 46"  |
| 8044                    | 4       | 18"          | 84"                 | 72" x 46"  |
| 8063                    | 6       | 18"          | 84"                 | 54" x 90"  |
| 8064                    | 8       | 18"          | 84"                 | 72" x 90"  |

Our Saris Infrastructure representatives can assist with custom layout and spacing to meet your room dimensions and desired bike capacity.

Downloadable product resources available online:

Saris Infrastructure 800.783.7257