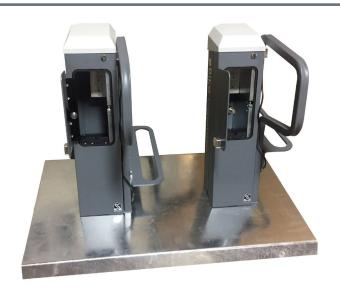

## **eBike Charging Station**

- Available in worldwide power options 120V/240V; designed to be hardwired
- Up to 8 docks per circuit
- Wheel wells accommodate 20" to 29" wheels and up
- Locking options for charging dock locker door:
  - RFID/Transit card reader
  - Keyed lock
  - Padlock
- Optional pre-installed Bosch charger
- Active cooling system
- **UL/CE** listed

## **Recommended Setbacks**

\* Staggered wheel wells prevent handlebar interference at a dense 24" spacing between bikes.

Downloadable product resources available online:

Saris Infrastructure 800.783.7257