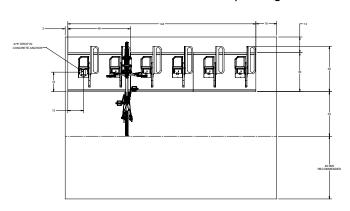

Installation

locations only)

Anchors must be purchased separately

Ground Mount option shown

## **Recommended Setbacks**

\* Staggered wheel wells prevent handlebar interference at a dense 24" spacing between bikes.

Downloadable product resources available online:

Saris Infrastructure 800.783.7257