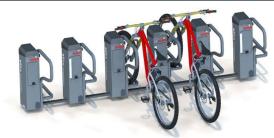

## **Recommended Setbacks**

\* Staggered wheel wells prevent handlebar interference at a dense 24" spacing between bikes.

Downloadable product resources available online:

Saris Infrastructure 800.783.7257