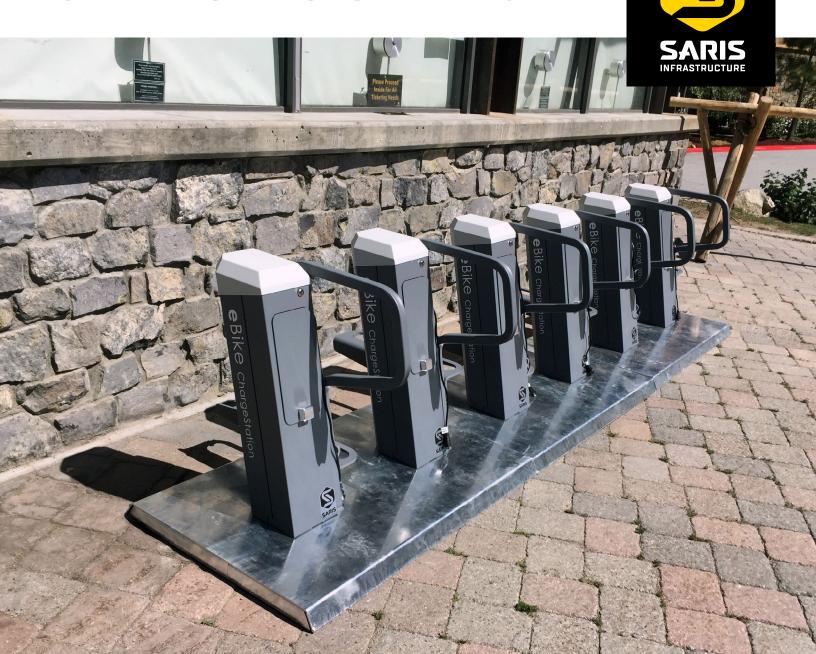

## eBike CHARGING STATION

The current excitement around eBikes has us amped! Our new eBike Charging Station is a public-use, universal eBike battery charging system that also provides secure, high-density bike storage. Designed to accommodate a wide range of personal eBike drive systems, each "charging dock" has a secure, user-accessible locker that contains a 120V/240V outlet for power access. Using their personal charger, users can safely store the charger inside the locker during charging. Want to support a fleet of bikes equipped with Bosch drive systems? The charging docks can come pre-installed with Bosch chargers eliminating the need for users to carry a personal charger with them.

## **eBike Charging Station**

- Available in worldwide power options 120V/240V; designed to be hardwired
- Up to 8 docks per circuit
- Wheel wells accommodate 20" to 29" wheels and up
- Locking options for charging dock locker door:
  - RFID/Transit card reader
  - Keyed lock
  - Padlock
- Optional pre-installed Bosch charger
- Active cooling system
- **UL/CE** listed