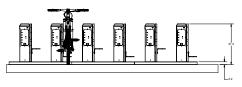

## **eBike Charging Station**

- Available in worldwide power options 120V/240V; designed to be hardwired
- Up to 8 docks per circuit
- Wheel wells accommodate 20" to 29" wheels and up
- Locking options for charging dock locker door:
  - RFID/Transit card reader
  - Keyed lock
  - Padlock
- Optional pre-installed Bosch charger
- Active cooling system
- **UL/CE** listed

## **Recommended Setbacks**

\* Staggered wheel wells prevent handlebar interference at a dense 24" spacing between bikes.

Downloadable product resources available online:

Saris Infrastructure 800.783.7257