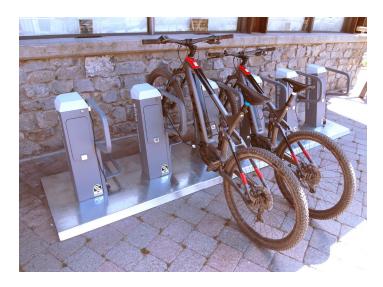

## eBike CHARGING STATION

The current excitement around eBikes has us amped! Our new eBike Charging Station is a public-use, universal eBike battery charging system that also provides secure, high-density bike storage. Designed to accommodate a wide range of personal eBike drive systems, each "charging dock" has a secure, user-accessible locker that contains a 120V/240V outlet for power access. Using their personal charger, users can safely store the charger inside the locker during charging. Want to support a fleet of bikes equipped with Bosch drive systems? The charging docks can come pre-installed with Bosch chargers eliminating the need for users to carry a personal charger with them.

## **eBike Charging Station**

- Available in worldwide power options 120V/240V; designed to be hardwired
- Up to 8 docks per circuit
- Wheel wells accommodate 20" to 29" wheels and up
- Locking options for charging dock locker door:
  - RFID/Transit card reader
  - Keyed lock
  - Padlock
- Optional pre-installed Bosch charger
- Active cooling system
- **UL/CE** listed